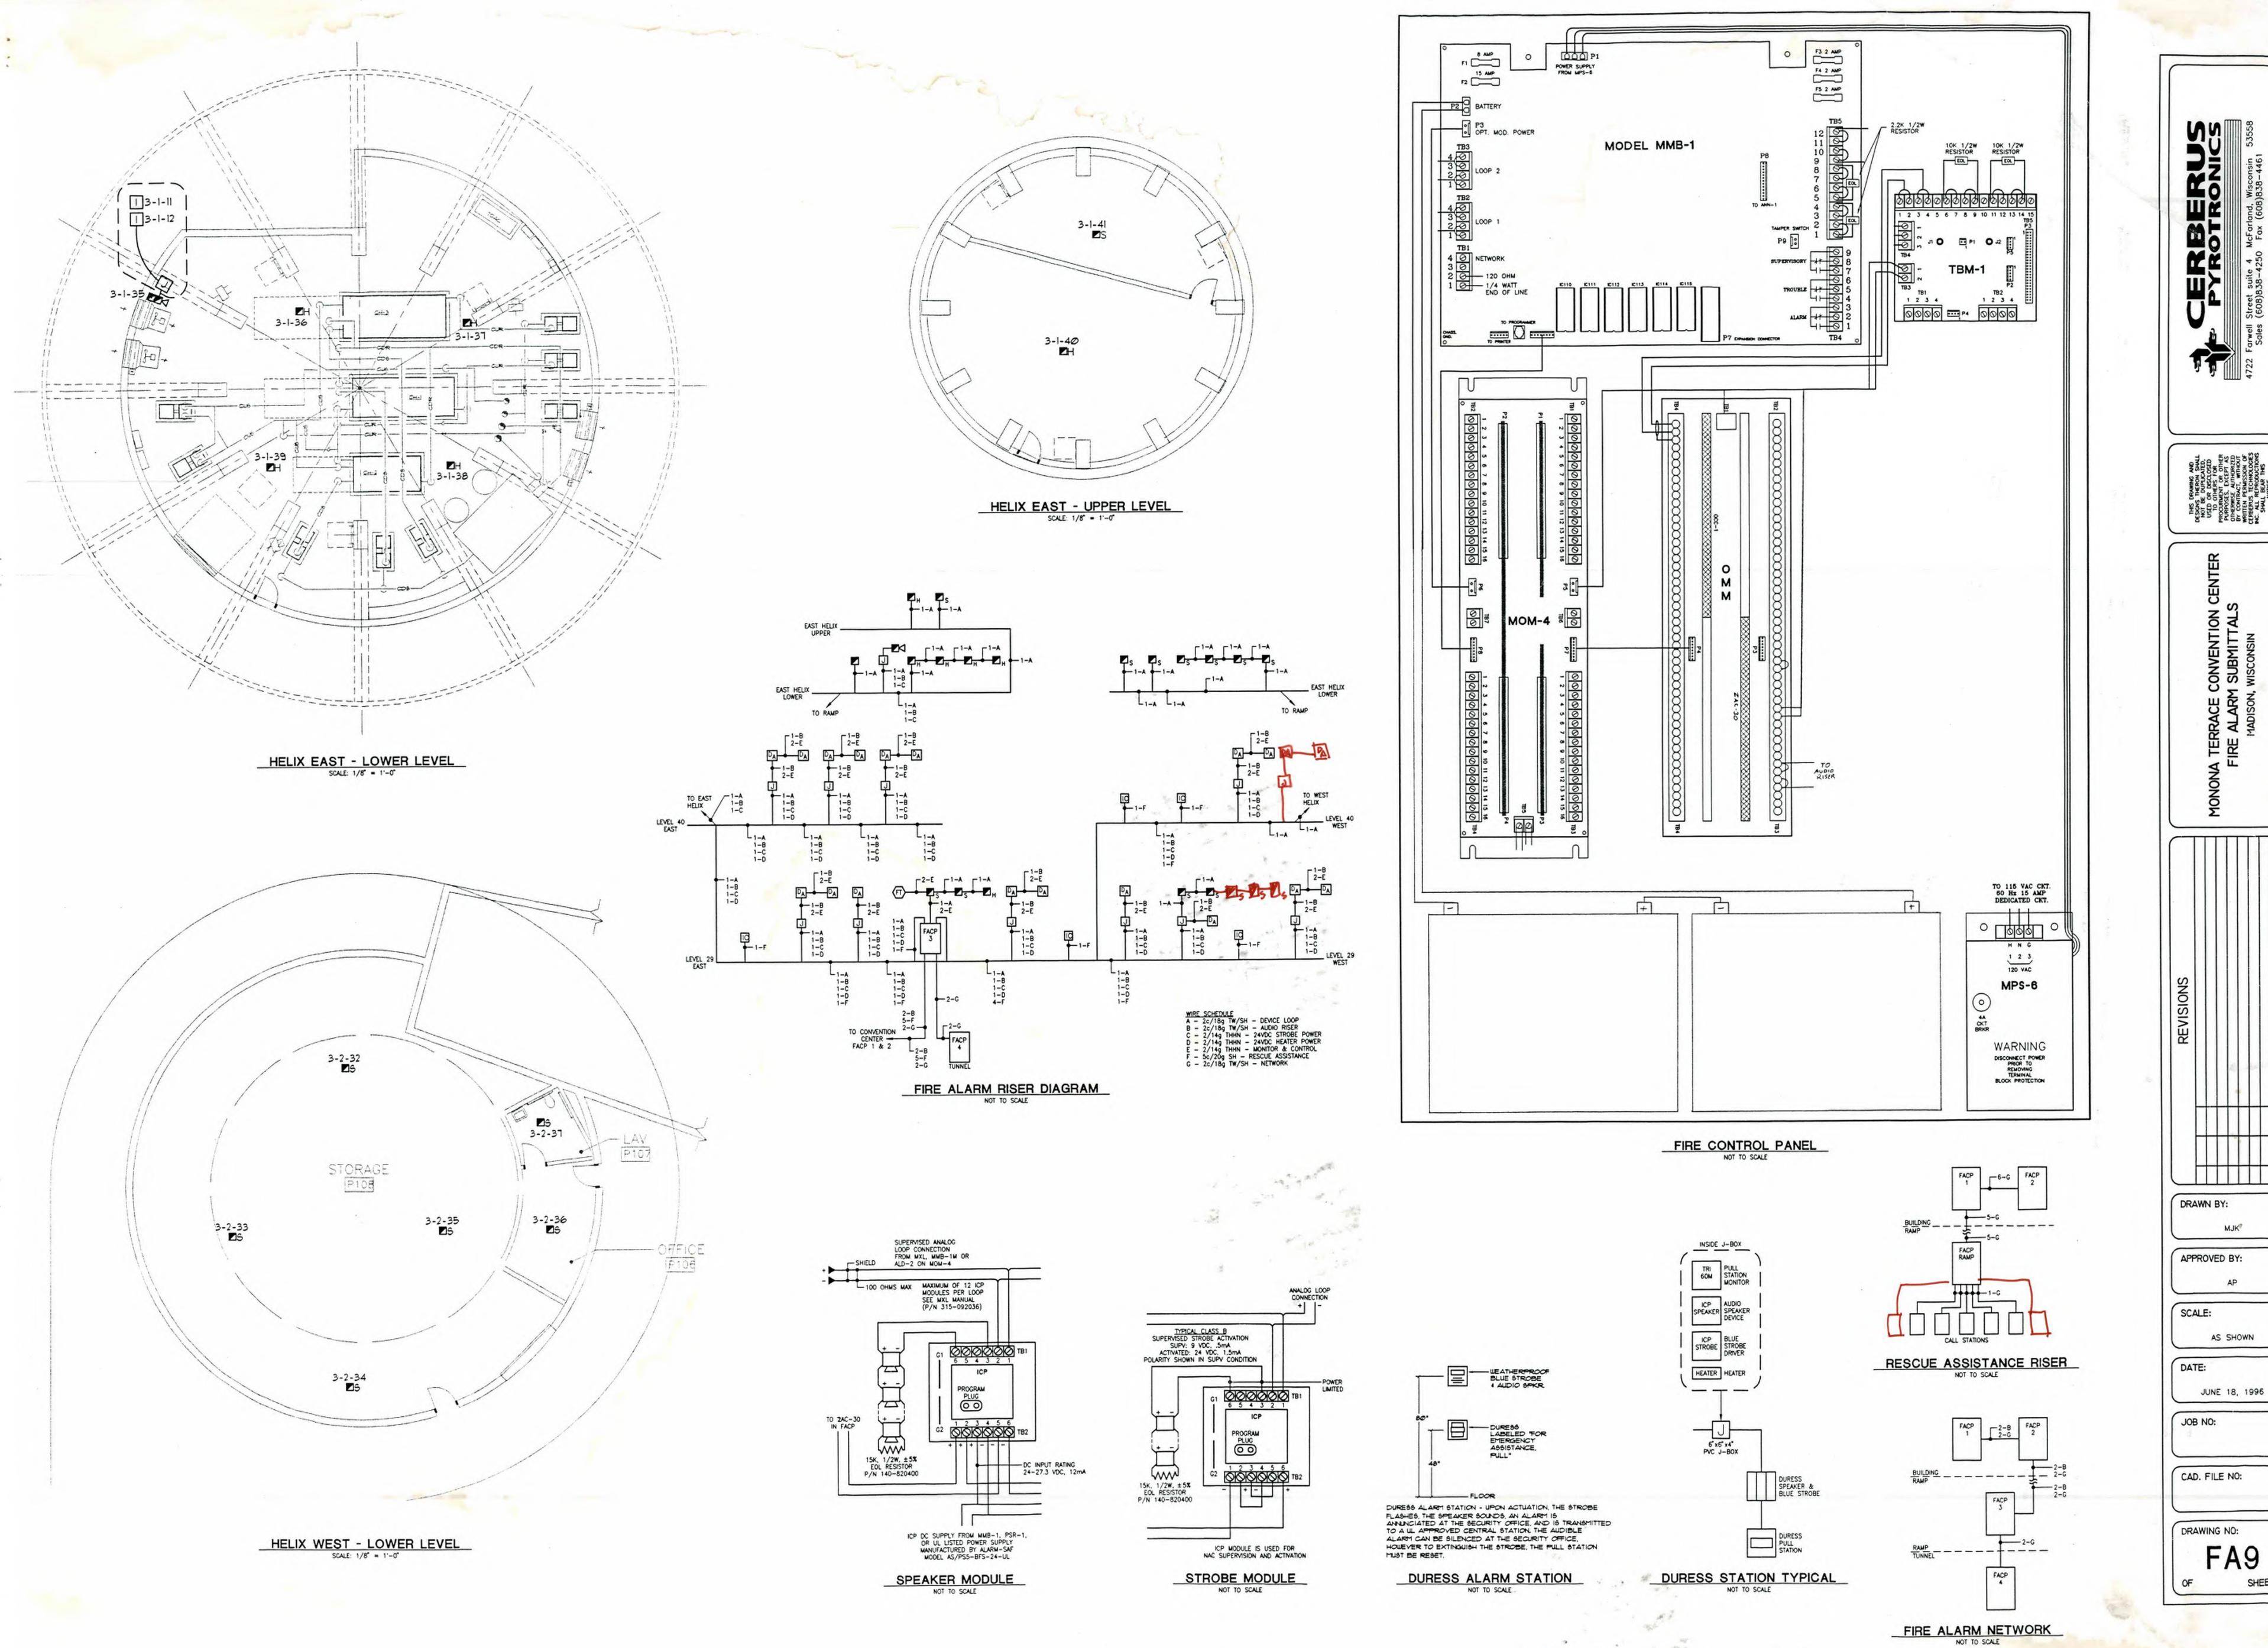

# MONONA TERRACE CONVENTION CENTER BUILDING FIRE ALARM SUBMITTALS Madison, Wisconsin

4722 Farwell Street suite 4 McFarland, Wisconsin 53558 Sales (608)838-4250 Fax (608)838-4461

JIP

3-1-40 RAMP EAST UPPER HELDY SMOKE

HELIX SMOKE E. HELIX UPPER

3-1-41 RAMP EAST UPPER HELIX SMOKE

MJK

APPROVED BY:

SCALE: AS SHOWN

DATE:

B126196 JOB NO:

1606-Wi

PANEL #1 LAYOUT NOT TO SCALE

PANELS #1 & #2 NETWORK INTERFACE PANELS
NOT TO SCALE

PANEL #2 LAYOUT

NOT TO SCALE

PANEL LAYOUTS - TYPICAL FOR 2 LOCATIONS

NOT TO SCALE

PANELS #1 & #2 AMP. — POWER SUPPLY PANEL NOT TO SCALE

| K    | LED BEAM INDICATOR PANEL                                    |  |  |  |
|------|-------------------------------------------------------------|--|--|--|
| Ø    | Fire Alarm Manual Station<br>Fire Alarm Audio/Visual Signal |  |  |  |
|      |                                                             |  |  |  |
| 24   | FIRE ALARM VISUAL SIGNAL                                    |  |  |  |
| Zig. | FIRE ALARM SMOKE DETECTOR                                   |  |  |  |

O CLOCK, FARADAY

FIRE ALARY HEAT DETECTOR

FIRE ALARY INTERFACE MODULE

FIRE ALARY CONTROL MODULE

CHECK FIRE ALARY AUDIO SIGNAL-CEILING MOUNTED

FIRE ALARM BEAM SMOKE DETECTOR TRANSMITTER
FIRE ALARM BEAM STICKE DETECTOR RECEIVER

SPRINKLER SYSTEM TAMPER SWITCH - PIV

SPRINKLER SYSTEM FLOW SWITCH

SPRINKLER SYSTEM FLOW SWITCH

FACT FIRE ALARM CONTROL PANEL

FAAT FIRE ALARM ANUNCIATOR PANEL

DSD FIRE ALARM DUCT SMOKE DETECTOR WITH AUX. RELAYS