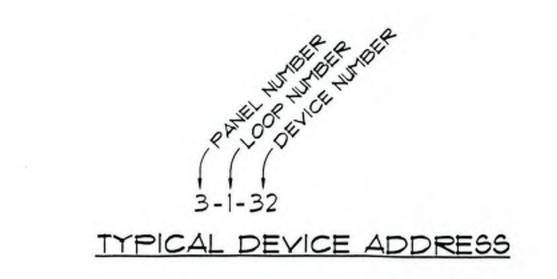

PANEL #1 LAYOUT NOT TO SCALE

PANELS #1 & #2 NETWORK INTERFACE PANELS
NOT TO SCALE

PANEL #2 LAYOUT

NOT TO SCALE

PANEL LAYOUTS - TYPICAL FOR 2 LOCATIONS

NOT TO SCALE

PANELS #1 & #2 AMP. — POWER SUPPLY PANEL NOT TO SCALE