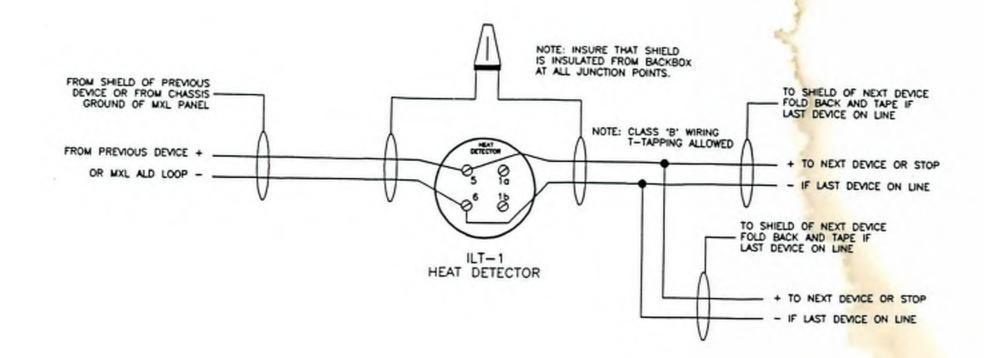

O CLOCK, FARADAY

FIRE ALARY HEAT DETECTOR

FIRE ALARY INTERFACE MODULE

FIRE ALARY CONTROL MODULE

CHECK FIRE ALARY AUDIO SIGNAL-CEILING MOUNTED

FIRE ALARM BEAM SMOKE DETECTOR TRANSMITTER
FIRE ALARM BEAM STICKE DETECTOR RECEIVER