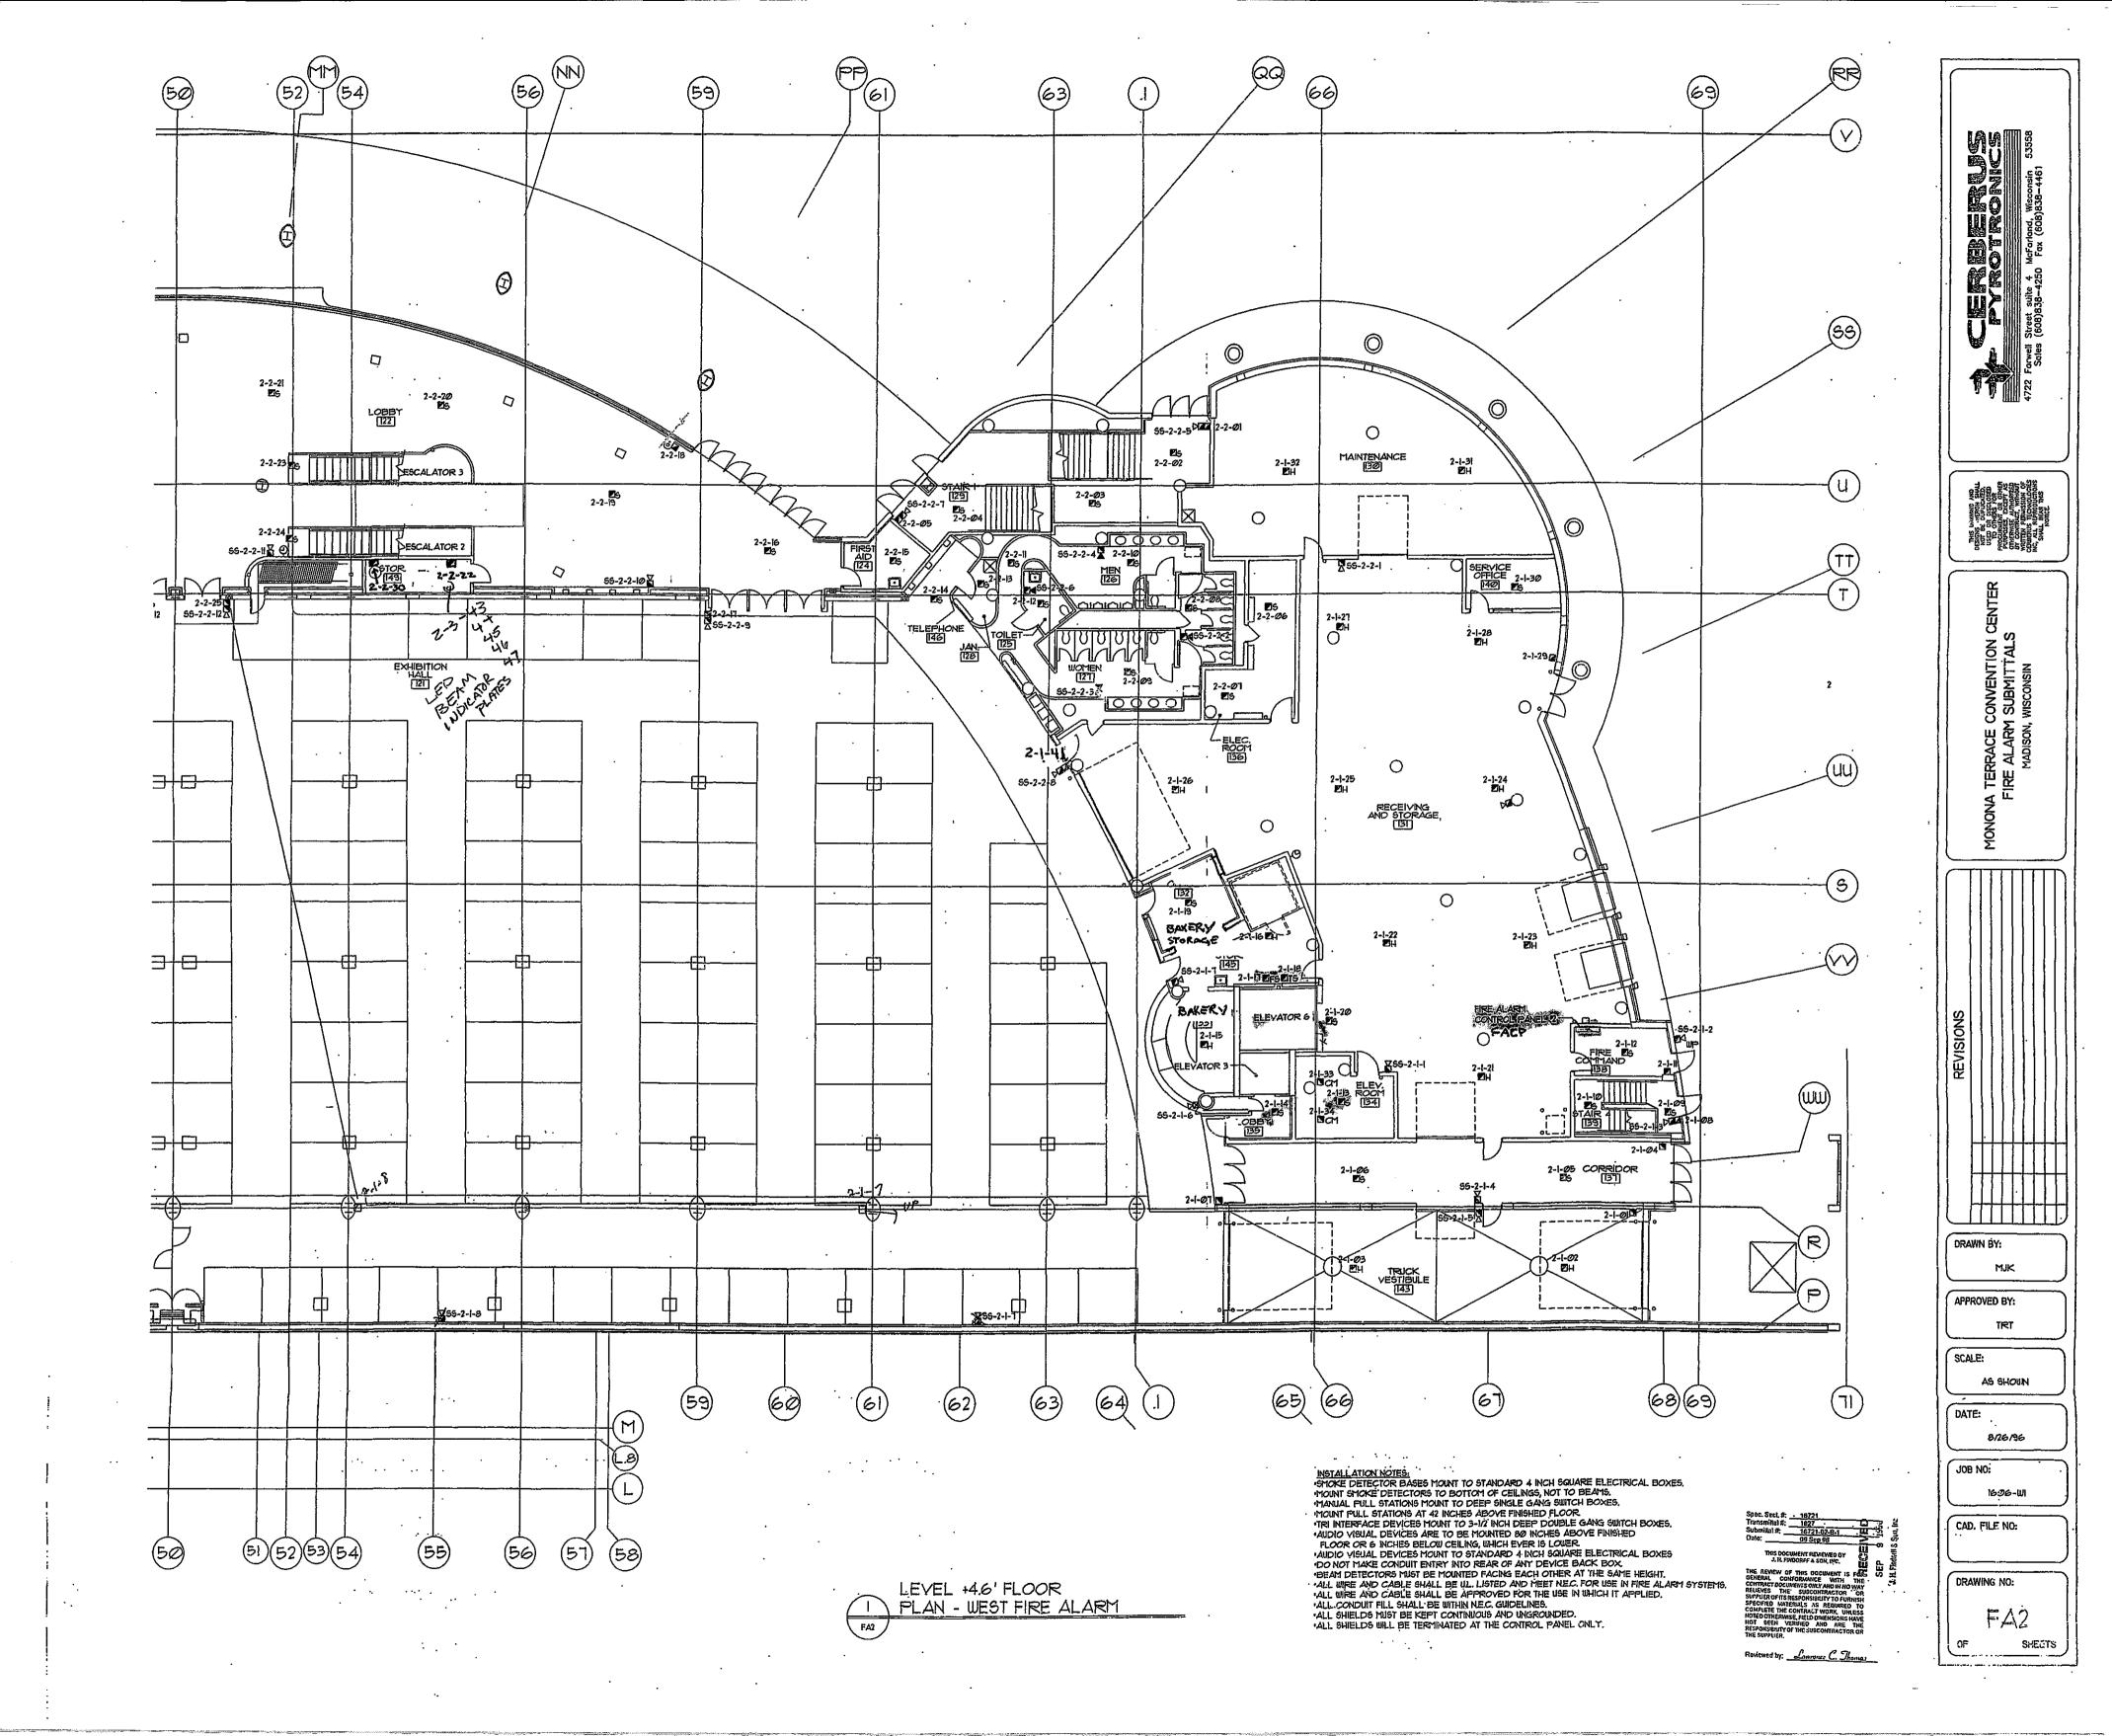

# MONONA TERRACE CONVENTION CENTER BUILDING FIRE ALARM SUBMITTALS Madison, Wisconsin

4722 Farwell Street suite 4 McFarland, Wisconsin 53558 Sales (608)838-4250 Fax (608)838-4461

JIP

3-1-40 RAMP EAST UPPER HELDY SMOKE

| K    | LED BEAM INDICATOR PANEL                                    |  |  |  |
|------|-------------------------------------------------------------|--|--|--|
| Ø    | Fire Alarm Manual Station<br>Fire Alarm Audio/Visual Signal |  |  |  |
|      |                                                             |  |  |  |
| 24   | FIRE ALARM VISUAL SIGNAL                                    |  |  |  |
| Zig. | FIRE ALARM SMOKE DETECTOR                                   |  |  |  |

O CLOCK, FARADAY

FIRE ALARY HEAT DETECTOR

FIRE ALARY INTERFACE MODULE

FIRE ALARY CONTROL MODULE

CHECK FIRE ALARY AUDIO SIGNAL-CEILING MOUNTED

FIRE ALARM BEAM SMOKE DETECTOR TRANSMITTER
FIRE ALARM BEAM STICKE DETECTOR RECEIVER

SPRINKLER SYSTEM TAMPER SWITCH - PIV

SPRINKLER SYSTEM FLOW SWITCH

SPRINKLER SYSTEM FLOW SWITCH

FACT FIRE ALARM CONTROL PANEL

FAAT FIRE ALARM ANUNCIATOR PANEL

DSD FIRE ALARM DUCT SMOKE DETECTOR WITH AUX. RELAYS