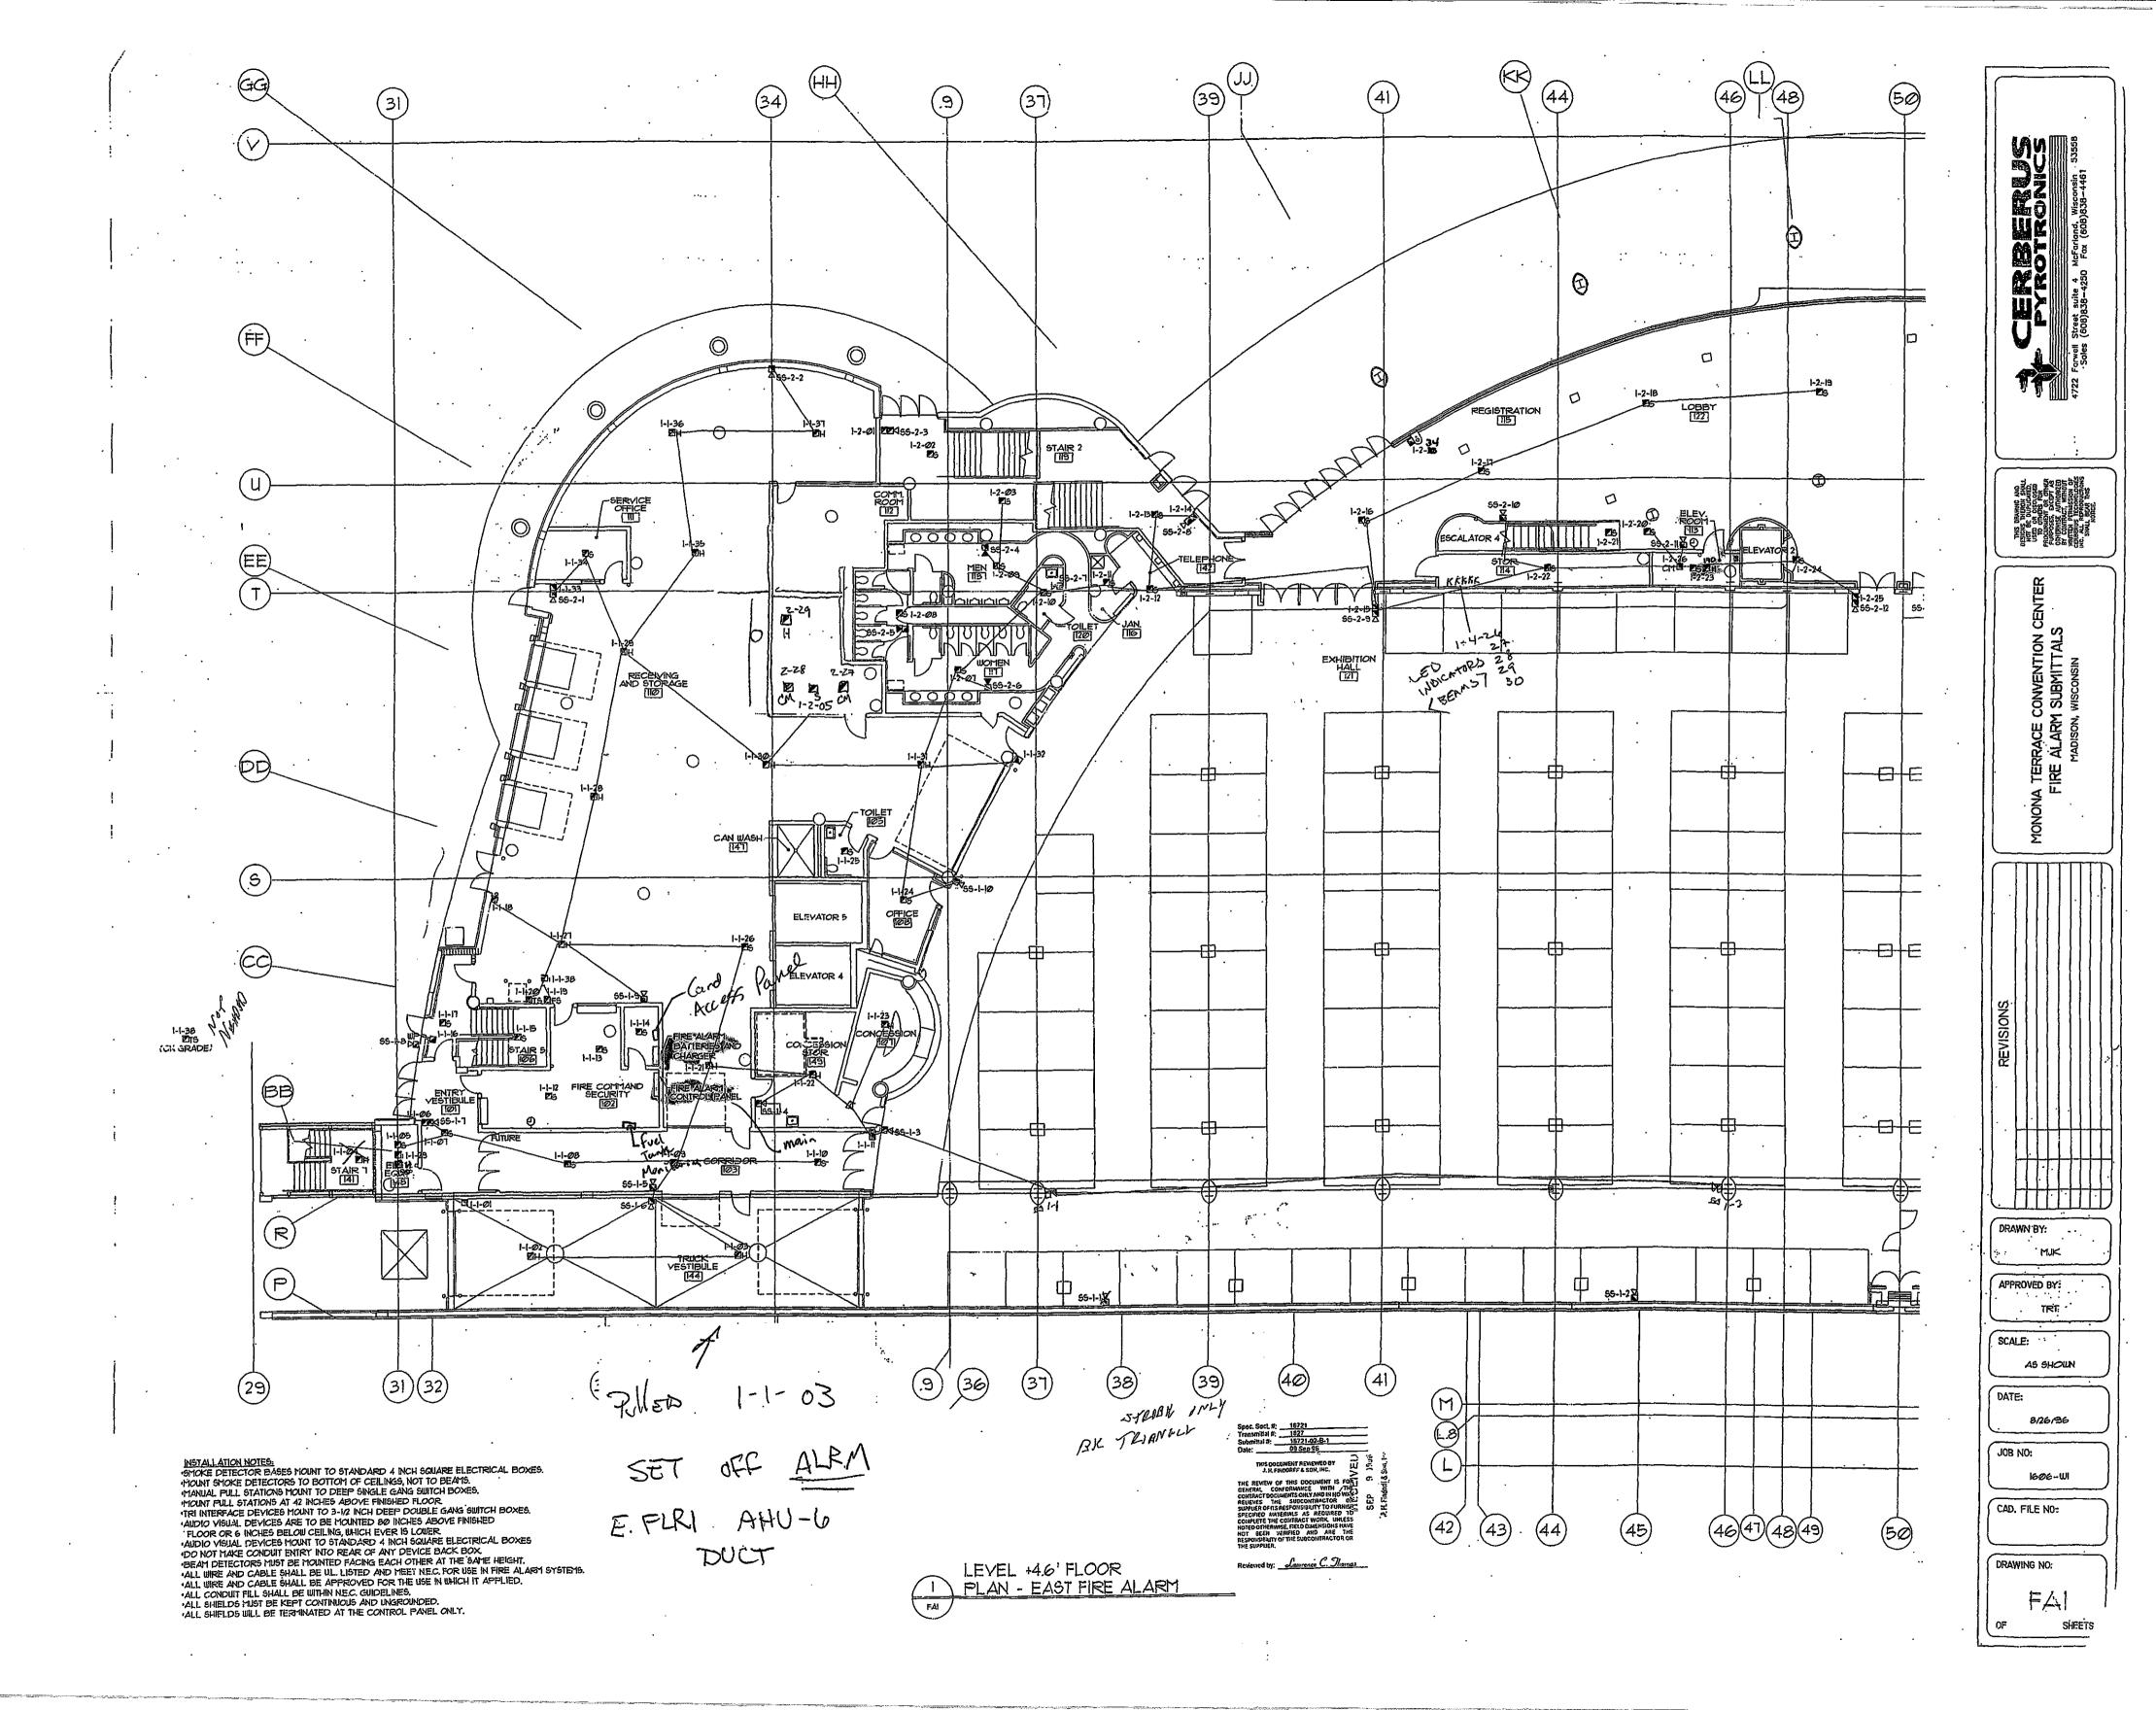

# MONONA TERRACE CONVENTION CENTER BUILDING FIRE ALARM SUBMITTALS Madison, Wisconsin

4722 Farwell Street suite 4 McFarland, Wisconsin 53558 Sales (608)838-4250 Fax (608)838-4461

JIP

3-1-40 RAMP EAST UPPER HELDY SMOKE

HELIX SMOKE E. HELIX UPPER

3-1-41 RAMP EAST UPPER HELIX SMOKE

MJK

APPROVED BY:

SCALE: AS SHOWN

DATE:

B126196 JOB NO:

1606-Wi

| K    | LED BEAM INDICATOR PANEL                                    |  |  |  |
|------|-------------------------------------------------------------|--|--|--|
| Ø    | Fire Alarm Manual Station<br>Fire Alarm Audio/Visual Signal |  |  |  |
|      |                                                             |  |  |  |
| 24   | FIRE ALARM VISUAL SIGNAL                                    |  |  |  |
| Zig. | FIRE ALARM SMOKE DETECTOR                                   |  |  |  |

O CLOCK, FARADAY

FIRE ALARY HEAT DETECTOR

FIRE ALARY INTERFACE MODULE

FIRE ALARY CONTROL MODULE

CHECK FIRE ALARY AUDIO SIGNAL-CEILING MOUNTED

FIRE ALARM BEAM SMOKE DETECTOR TRANSMITTER
FIRE ALARM BEAM STICKE DETECTOR RECEIVER

SPRINKLER SYSTEM TAMPER SWITCH - PIV

SPRINKLER SYSTEM FLOW SWITCH

SPRINKLER SYSTEM FLOW SWITCH

FACT FIRE ALARM CONTROL PANEL

FAAT FIRE ALARM ANUNCIATOR PANEL

DSD FIRE ALARM DUCT SMOKE DETECTOR WITH AUX. RELAYS