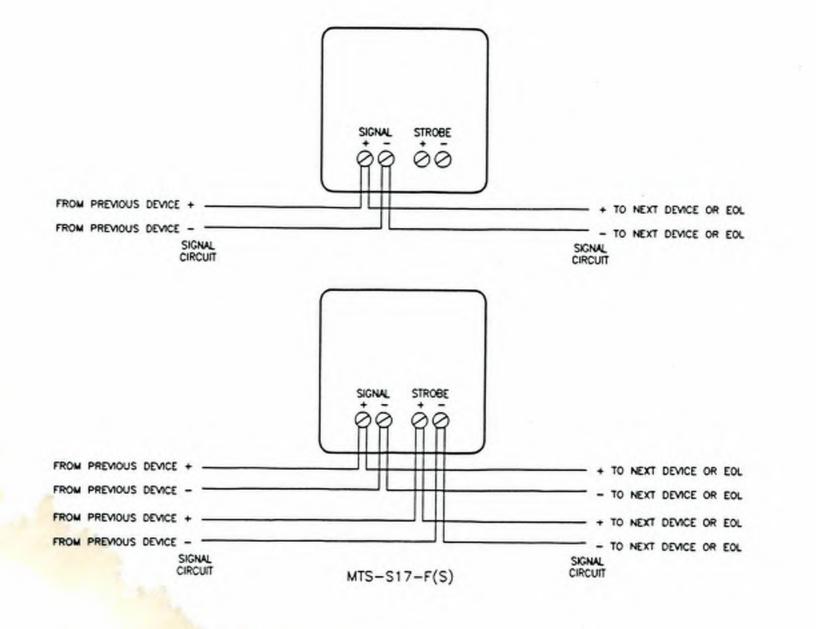

PANEL #1 LAYOUT NOT TO SCALE

PANELS #1 & #2 NETWORK INTERFACE PANELS
NOT TO SCALE

PANEL #2 LAYOUT

NOT TO SCALE

PANEL LAYOUTS - TYPICAL FOR 2 LOCATIONS

NOT TO SCALE

PANELS #1 & #2 AMP. — POWER SUPPLY PANEL NOT TO SCALE

| K    | LED BEAM INDICATOR PANEL                                    |  |  |  |
|------|-------------------------------------------------------------|--|--|--|
| Ø    | Fire Alarm Manual Station<br>Fire Alarm Audio/Visual Signal |  |  |  |
|      |                                                             |  |  |  |
| 24   | FIRE ALARM VISUAL SIGNAL                                    |  |  |  |
| Zig. | FIRE ALARM SMOKE DETECTOR                                   |  |  |  |

O CLOCK, FARADAY

FIRE ALARY HEAT DETECTOR

FIRE ALARY INTERFACE MODULE

FIRE ALARY CONTROL MODULE

CHECK FIRE ALARY AUDIO SIGNAL-CEILING MOUNTED

FIRE ALARM BEAM SMOKE DETECTOR TRANSMITTER
FIRE ALARM BEAM STICKE DETECTOR RECEIVER

SPRINKLER SYSTEM TAMPER SWITCH - PIV

SPRINKLER SYSTEM FLOW SWITCH

SPRINKLER SYSTEM FLOW SWITCH

FACT FIRE ALARM CONTROL PANEL

FAAT FIRE ALARM ANUNCIATOR PANEL

DSD FIRE ALARM DUCT SMOKE DETECTOR WITH AUX. RELAYS