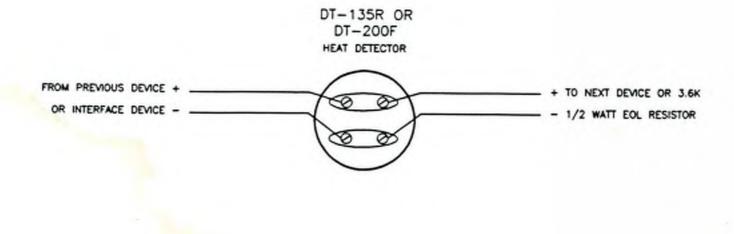

O CLOCK, FARADAY

FIRE ALARY HEAT DETECTOR

FIRE ALARY INTERFACE MODULE

FIRE ALARY CONTROL MODULE

CHECK FIRE ALARY AUDIO SIGNAL-CEILING MOUNTED

FIRE ALARM BEAM SMOKE DETECTOR TRANSMITTER
FIRE ALARM BEAM STICKE DETECTOR RECEIVER