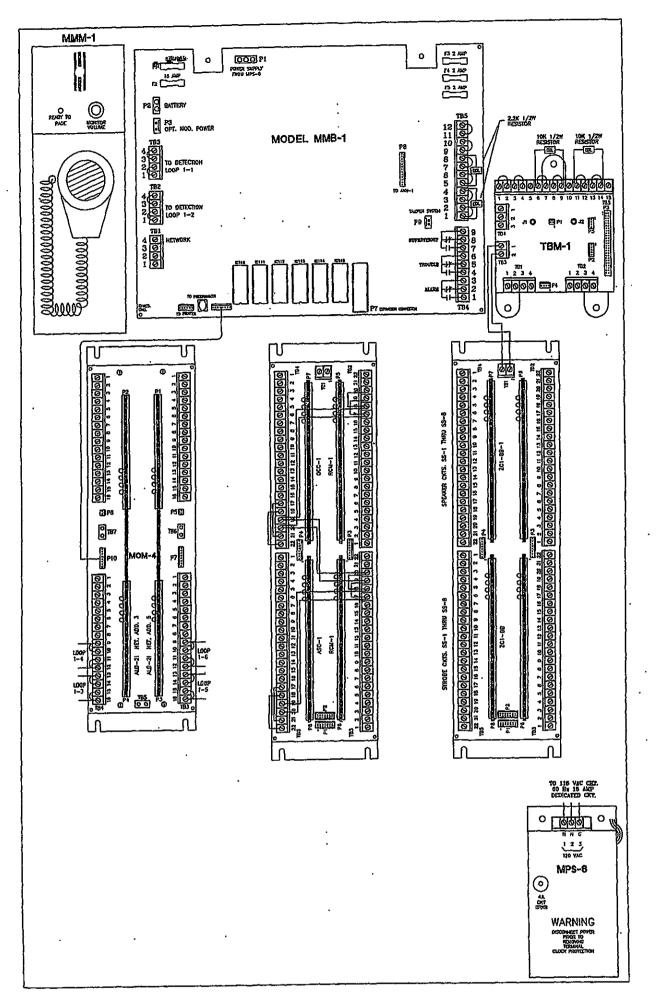

PANEL #1 LAYOUT NOT TO SCALE

PANELS #1 & #2 NETWORK INTERFACE PANELS
NOT TO SCALE

PANEL #2 LAYOUT

NOT TO SCALE

PANEL LAYOUTS - TYPICAL FOR 2 LOCATIONS

NOT TO SCALE

PANELS #1 & #2 AMP. — POWER SUPPLY PANEL NOT TO SCALE