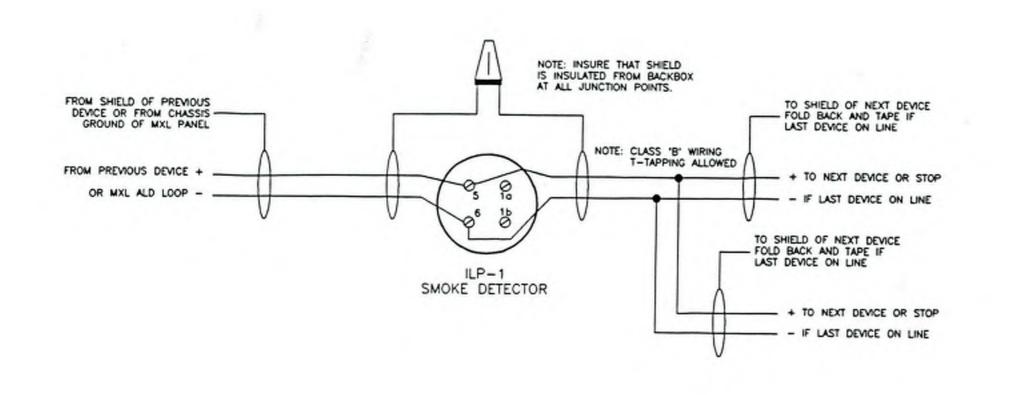

APPROVED BY:

SCALE:

DATE: 8/26/96

J08 NO:

CAD. FILE NO:

HE SUBCOUTRACTOR OR OF

. . .

FROM SKIELD OF PREMOUS
DEVICE OR FROM CHASSIS ——
CROUND OF UIX. PAHE.

OR 1131, ALD COOP - ---

OR MIX. ALD LOOP - ---

ILP-1 Smoke detector

MODEL PS-35
PUSES UNDER COVER F2-15A
CAUTION: CONTROL TO THE CAUTION IN THE CAUTI

99999

FOR HORY TRAVE 2 OCC PORCE

000000 123456

A STRANCES