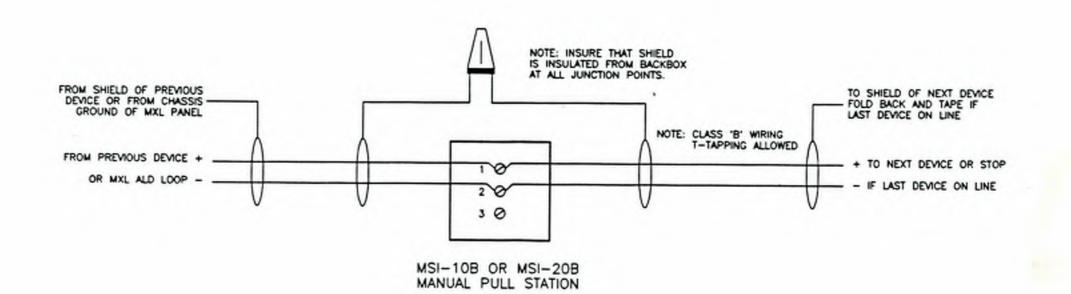

APPROVED BY:

SCALE:

DATE: 8/26/96

J08 NO:

CAD. FILE NO:

HE SUBCOUTRACTOR OR OF

. . .

FROM SKIELD OF PREMOUS
DEVICE OR FROM CHASSIS ——
CROUND OF UIX. PAHE.

OR 1131, ALD COOP - ---

OR MIX. ALD LOOP - ---

ILP-1 Smoke detector

MODEL PS-35
PUSES UNDER COVER F2-15A
CAUTION: CONTROL TO THE CAUTION IN THE CAUTI

99999

FOR HORY TRAVE 2 OCC PORCE

000000 123456

A STRANCES