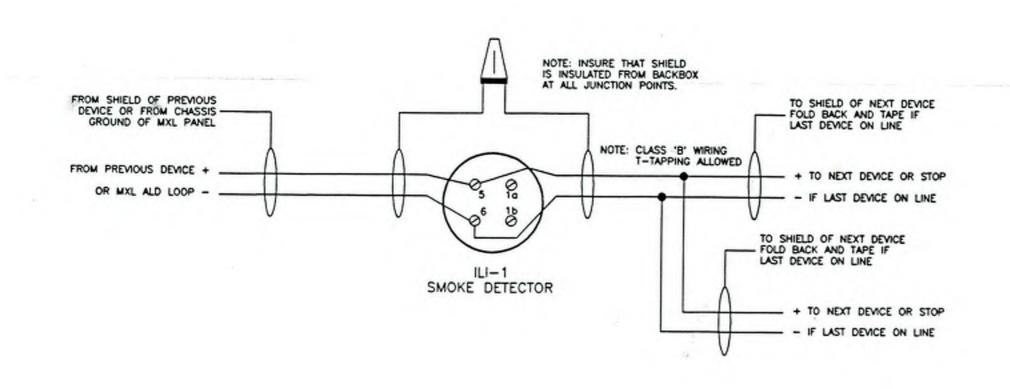

OR 1131, ALD COOP - ---

OR MIX. ALD LOOP - ---

ILP-1 Smoke detector

MODEL PS-35
PUSES UNDER COVER F2-15A
CAUTION: CONTROL TO THE CAUTION IN THE CAUTI

99999

FOR HORY TRAVE 2 OCC PORCE

000000 123456

A STRANCES