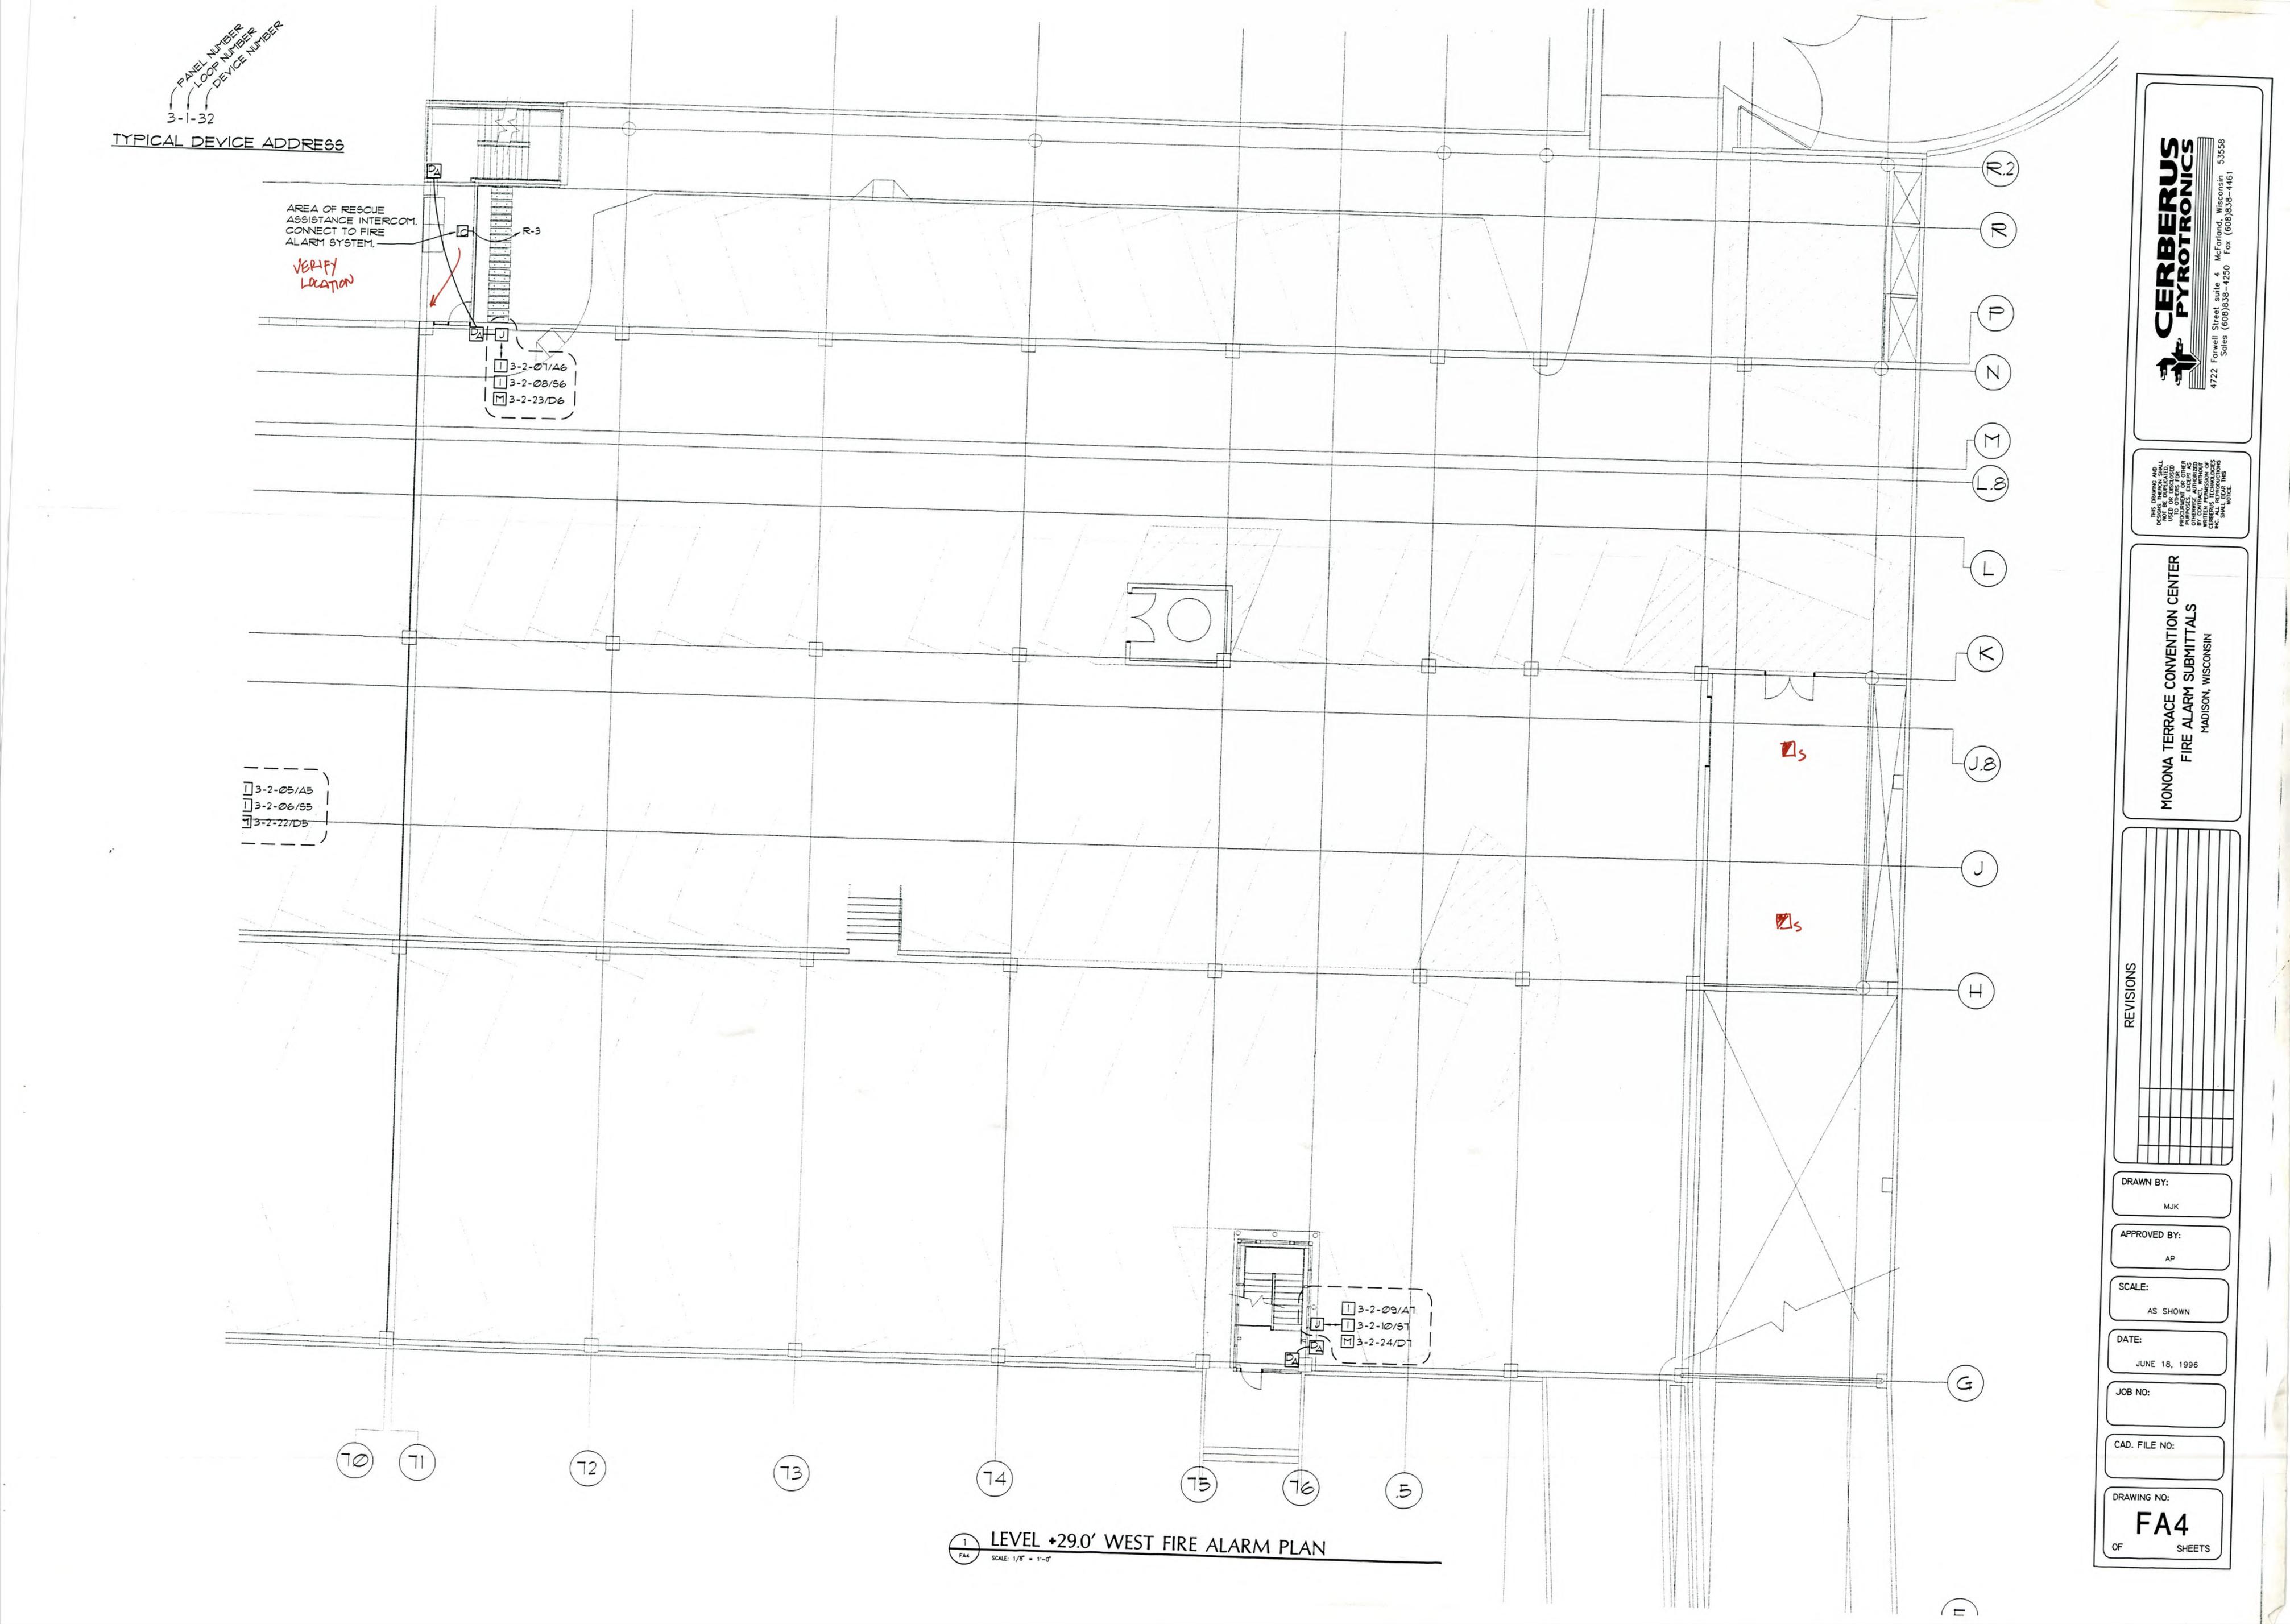

# 5. DRAWINGS

- A. No changes were made to the bid drawings.
- B. Existing Fire Alarm Drawings were provided for reference only.

# MONONA TERRACE CONVENTION CENTER BUILDING FIRE ALARM SUBMITTALS Madison, Wisconsin

4722 Farwell Street suite 4 McFarland, Wisconsin 53558 Sales (608)838-4250 Fax (608)838-4461

JIP

3-1-40 RAMP EAST UPPER HELDY SMOKE