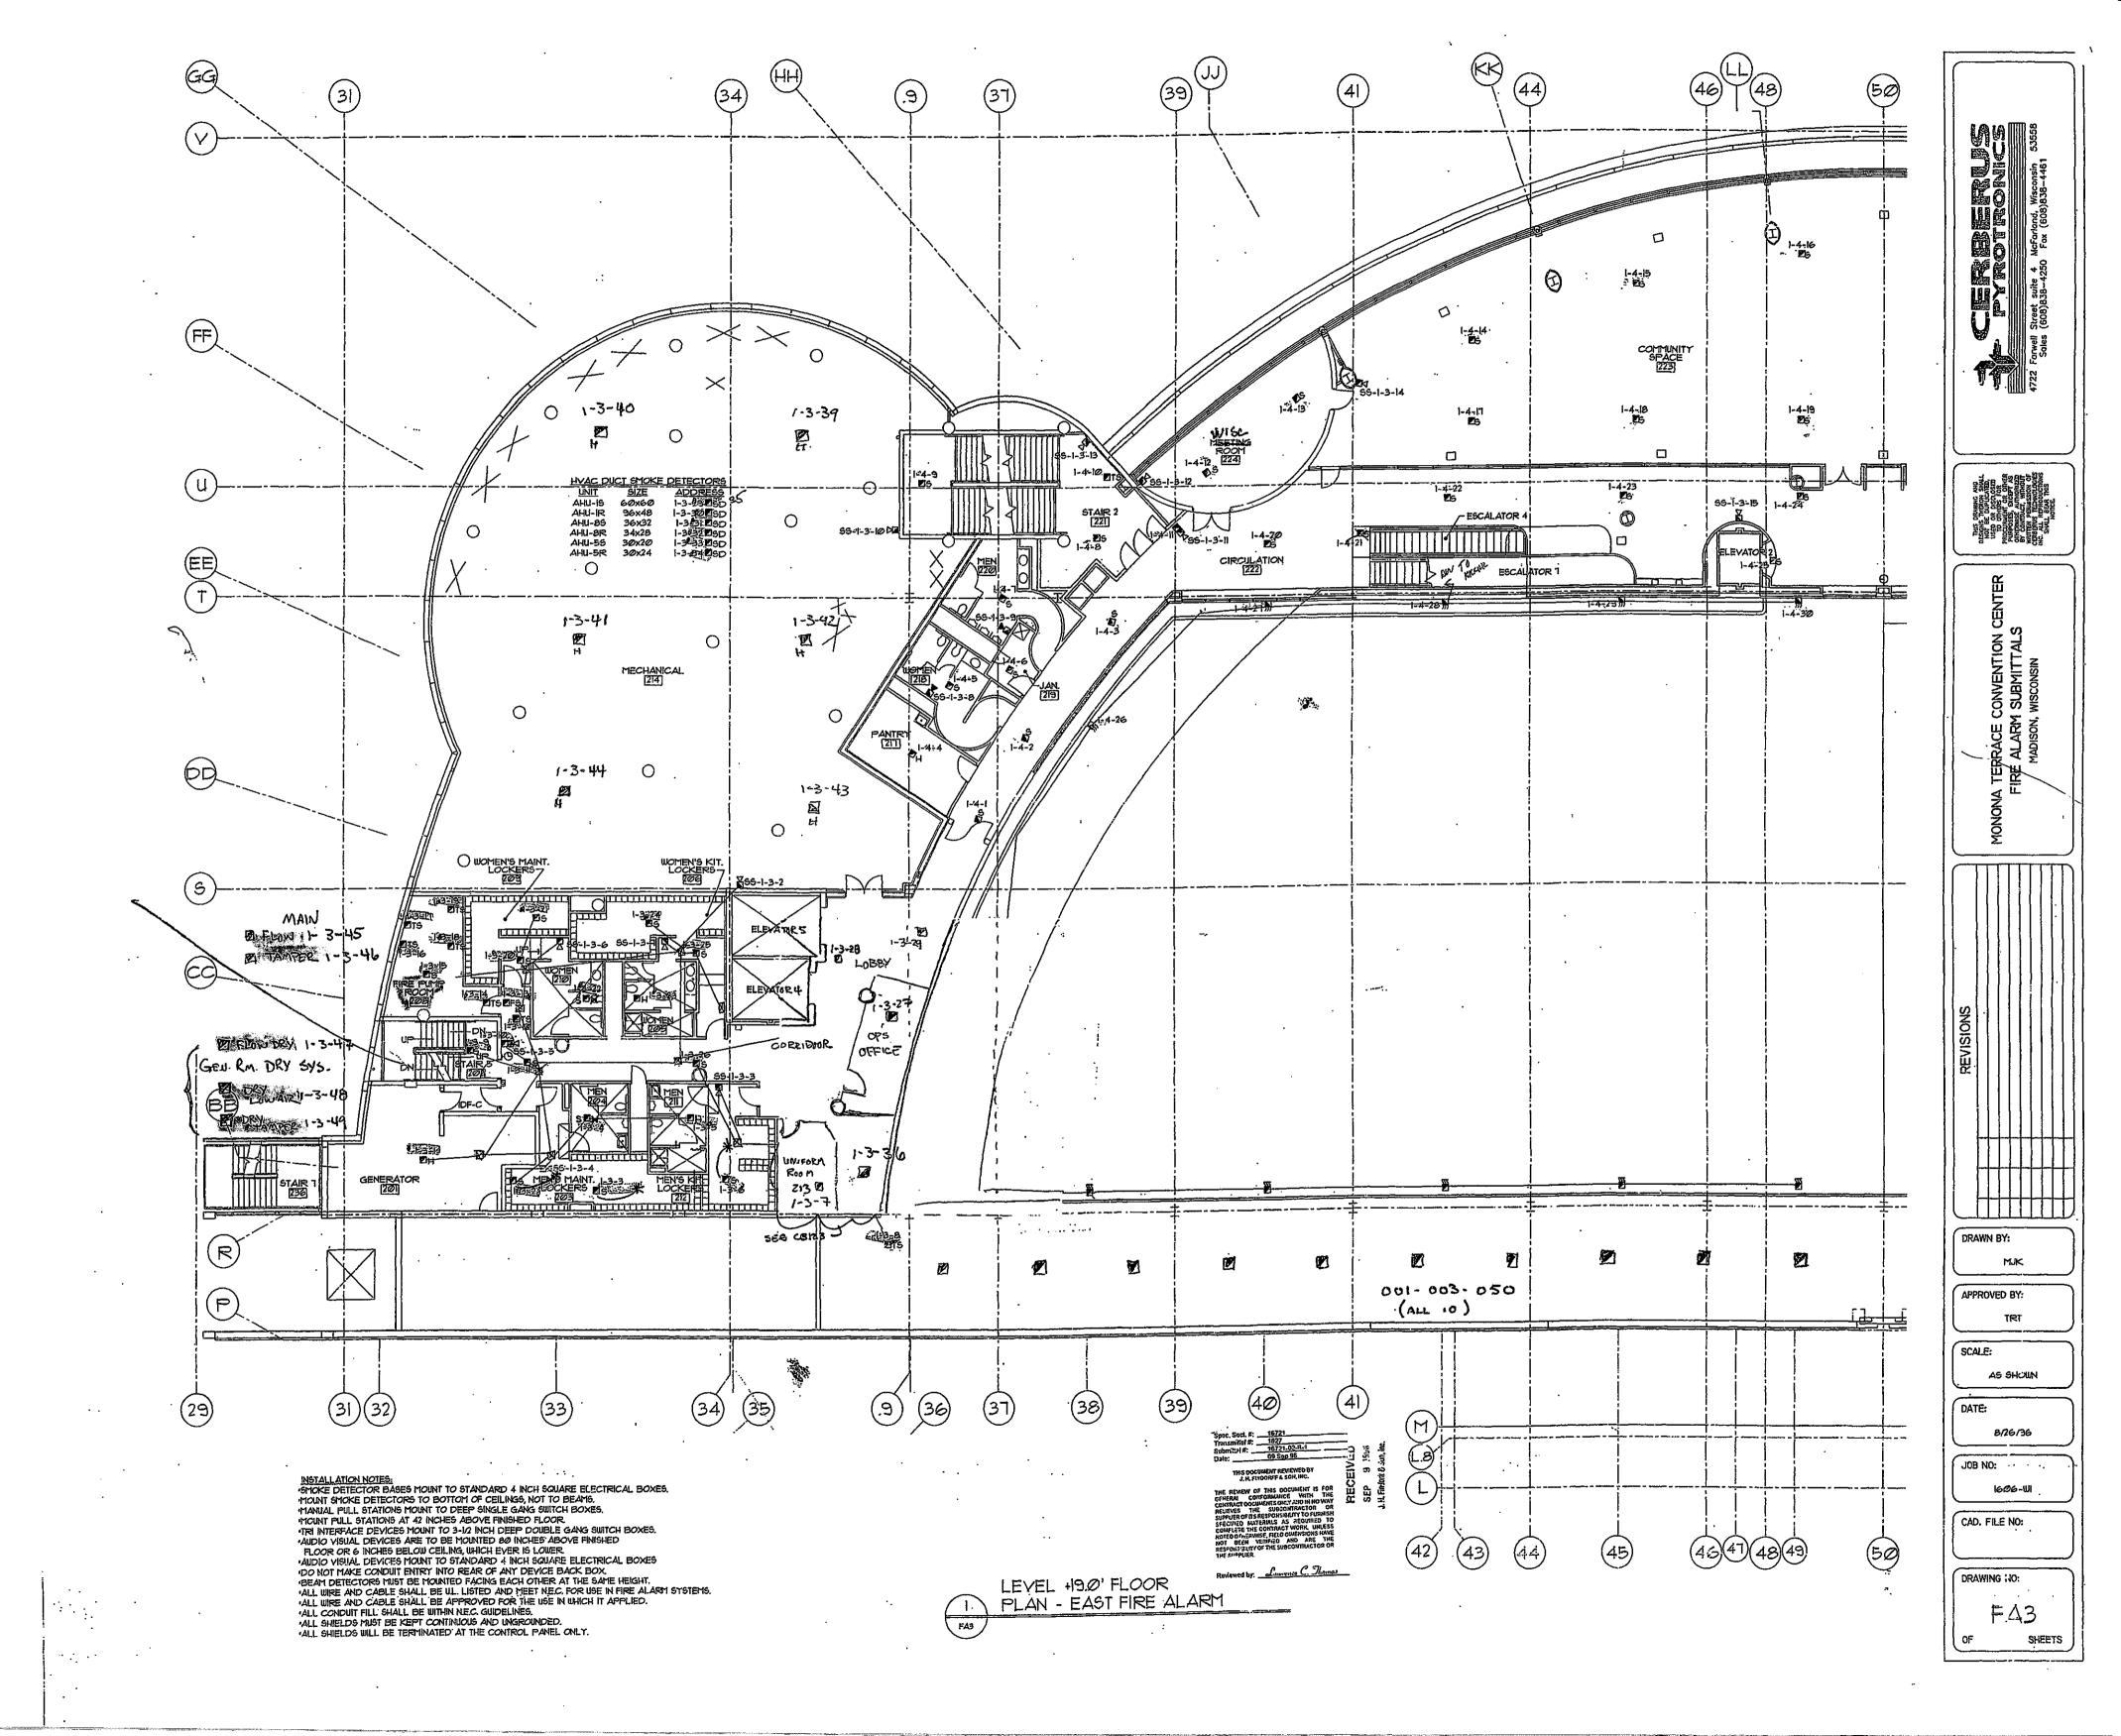

# MONONA TERRACE CONVENTION CENTER BUILDING FIRE ALARM SUBMITTALS Madison, Wisconsin

4722 Farwell Street suite 4 McFarland, Wisconsin 53558 Sales (608)838-4250 Fax (608)838-4461

JIP

3-1-40 RAMP EAST UPPER HELDY SMOKE

| K    | LED BEAM INDICATOR PANEL                                    |  |  |  |
|------|-------------------------------------------------------------|--|--|--|
| Ø    | Fire Alarm Manual Station<br>Fire Alarm Audio/Visual Signal |  |  |  |
|      |                                                             |  |  |  |
| 24   | FIRE ALARM VISUAL SIGNAL                                    |  |  |  |
| Zig. | FIRE ALARM SMOKE DETECTOR                                   |  |  |  |

O CLOCK, FARADAY

FIRE ALARY HEAT DETECTOR

FIRE ALARY INTERFACE MODULE

FIRE ALARY CONTROL MODULE

CHECK FIRE ALARY AUDIO SIGNAL-CEILING MOUNTED

FIRE ALARM BEAM SMOKE DETECTOR TRANSMITTER
FIRE ALARM BEAM STICKE DETECTOR RECEIVER

SPRINKLER SYSTEM TAMPER SWITCH - PIV

SPRINKLER SYSTEM FLOW SWITCH

SPRINKLER SYSTEM FLOW SWITCH

FACT FIRE ALARM CONTROL PANEL

FAAT FIRE ALARM ANUNCIATOR PANEL

DSD FIRE ALARM DUCT SMOKE DETECTOR WITH AUX. RELAYS