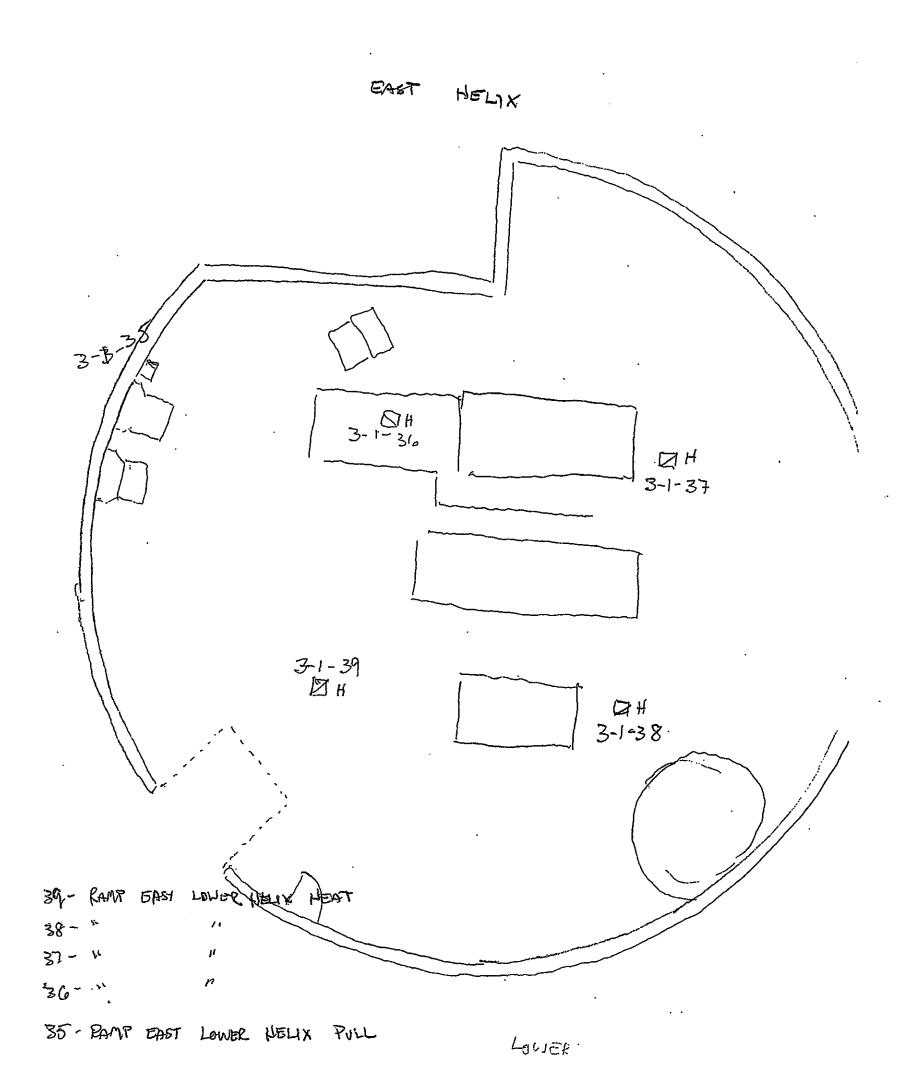

# MONONA TERRACE CONVENTION CENTER BUILDING FIRE ALARM SUBMITTALS Madison, Wisconsin

4722 Farwell Street suite 4 McFarland, Wisconsin 53558 Sales (608)838-4250 Fax (608)838-4461

JIP

3-1-40 RAMP EAST UPPER HELDY SMOKE

HELIX SMOKE E. HELIX UPPER

3-1-41 RAMP EAST UPPER HELIX SMOKE

MJK

APPROVED BY:

SCALE: AS SHOWN

DATE:

B126196 JOB NO:

1606-Wi