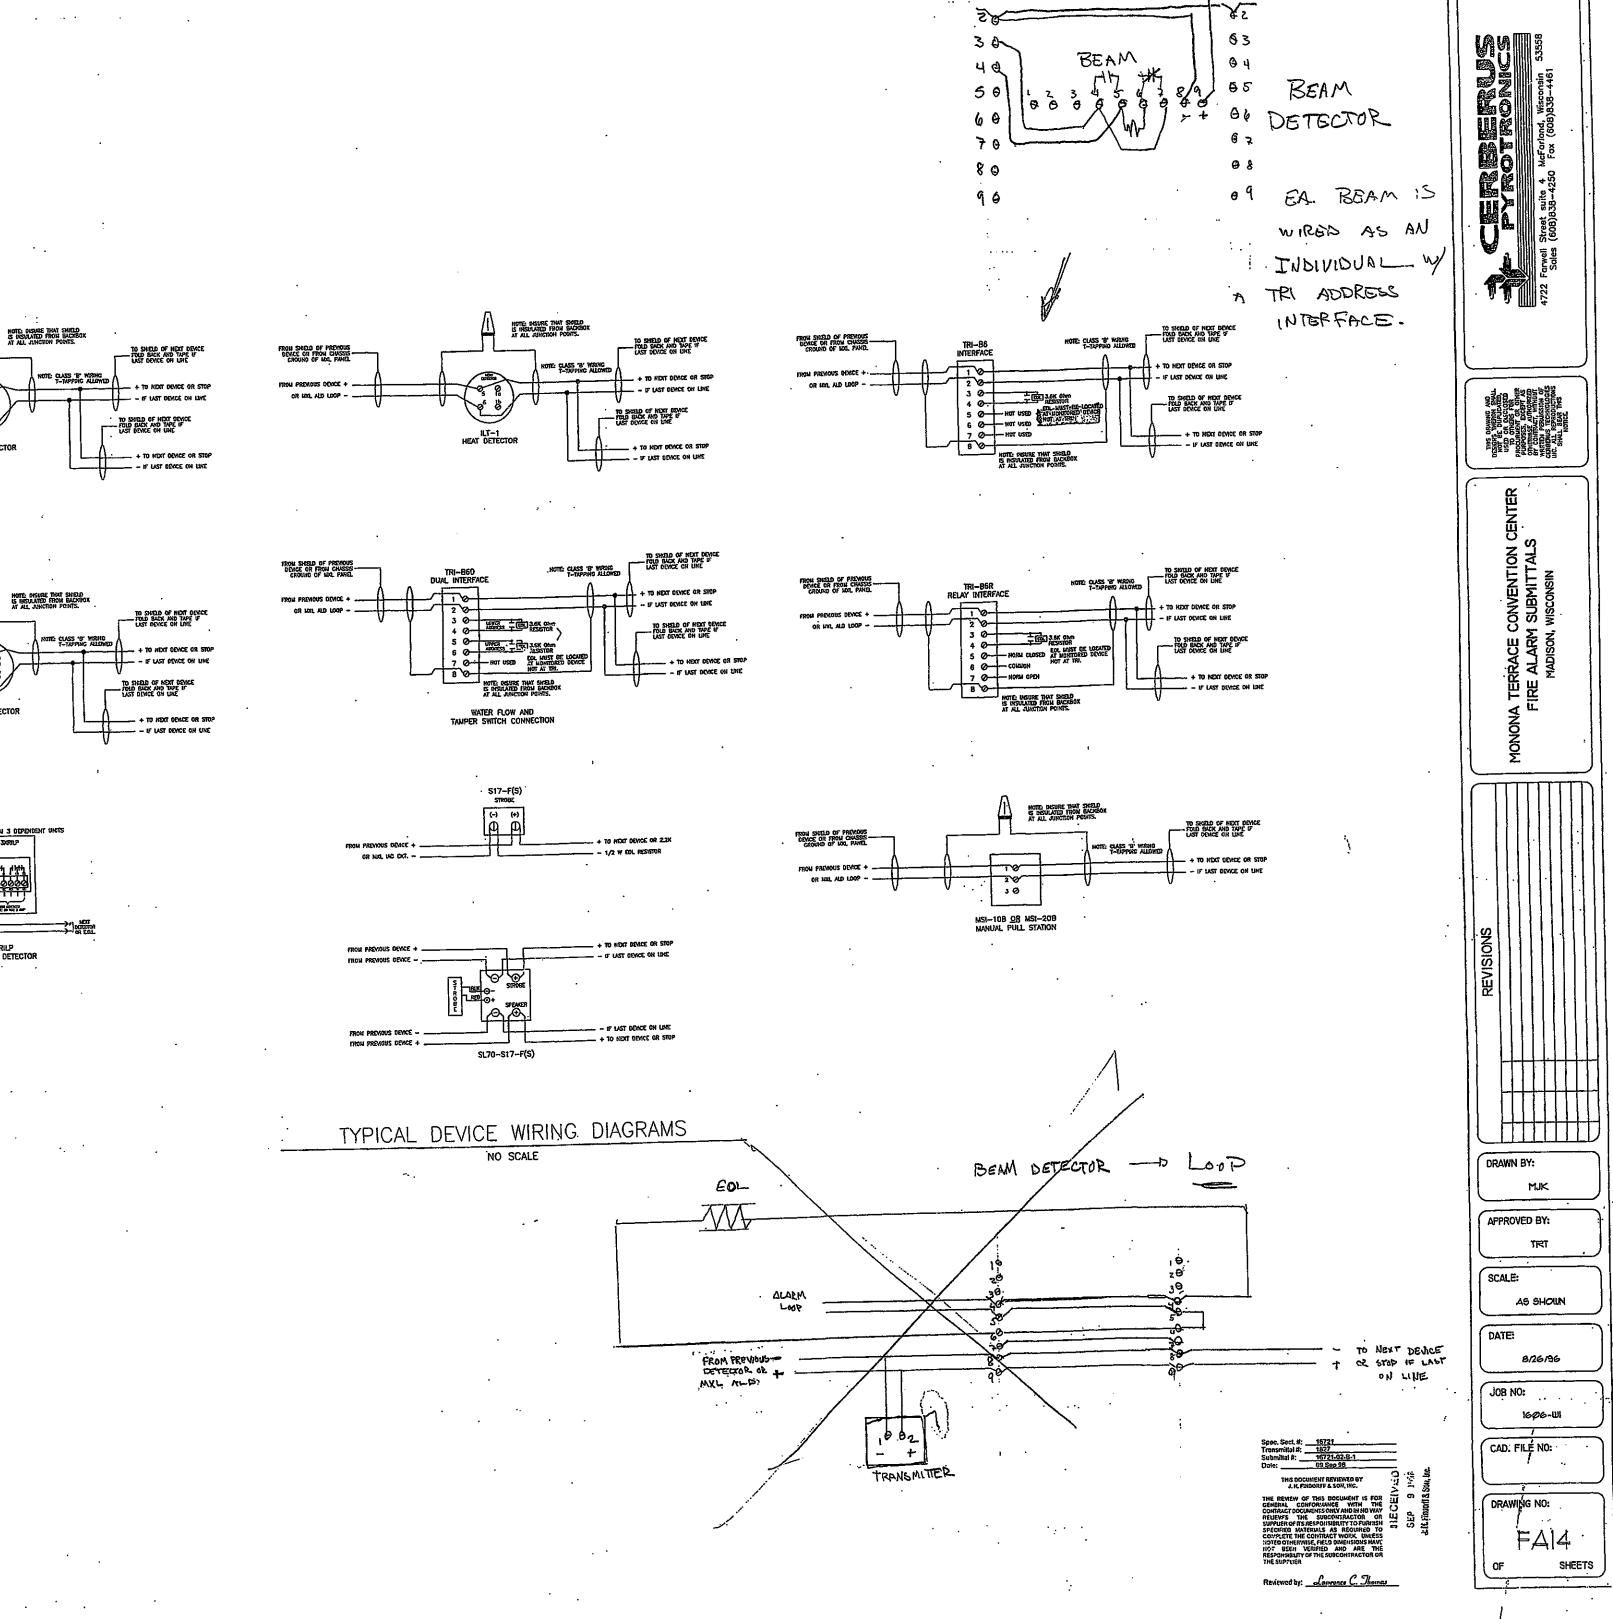

# MONONA TERRACE CONVENTION CENTER BUILDING FIRE ALARM SUBMITTALS Madison, Wisconsin

4722 Farwell Street suite 4 McFarland, Wisconsin 53558 Sales (608)838-4250 Fax (608)838-4461

JIP

3-1-40 RAMP EAST UPPER HELDY SMOKE

OR 1131, ALD COOP - ---

OR MIX. ALD LOOP - ---

ILP-1 Smoke detector

MODEL PS-35
PUSES UNDER COVER F2-15A
CAUTION: CONTROL TO THE CAUTION IN THE CAUTI

99999

FOR HORY TRAVE 2 OCC PORCE

000000 123456

A STRANCES

PANEL #1 LAYOUT NOT TO SCALE

PANELS #1 & #2 NETWORK INTERFACE PANELS
NOT TO SCALE

PANEL #2 LAYOUT

NOT TO SCALE

PANEL LAYOUTS - TYPICAL FOR 2 LOCATIONS

NOT TO SCALE

PANELS #1 & #2 AMP. — POWER SUPPLY PANEL NOT TO SCALE