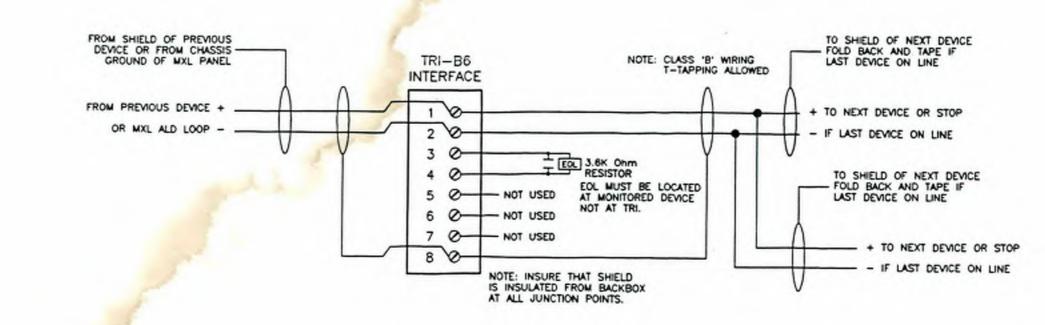

O CLOCK, FARADAY

FIRE ALARY HEAT DETECTOR

FIRE ALARY INTERFACE MODULE

FIRE ALARY CONTROL MODULE

CHECK FIRE ALARY AUDIO SIGNAL-CEILING MOUNTED

FIRE ALARM BEAM SMOKE DETECTOR TRANSMITTER
FIRE ALARM BEAM STICKE DETECTOR RECEIVER